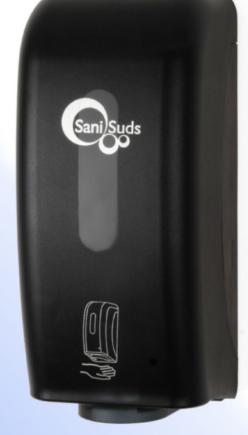

**AUTOMATIC** 

**HYGIENIC** 

**ENVIRONMENTALLY RESPONSIBLE** 

Distributed by ww.AmeraProducts.com

Phone: (800) 608-6568 Fax: (409) 840-5545 info@ameraproducts.com

**Since 1907** 

SF305 ICE

SF305 TS

- \* Touchless system reduces cross contamination
- \* Modern design enhances & compliments any facility
- \* Sensor technology provides reliable touchless dispensing
- \* Metered pump dispenses a controlled 0.4 ml per use
- \* Large 1200 ml refill
- \* Easy to see refill window
- \* A new pump with every refill to prevent soap scum & leakage
- \* Everything is recyclable
- \* LED low battery indicator
- \* Battery life 1.5 years or 45,000 cycles
- \* No extra boxes less waste
- \* Vandal resistant locking system