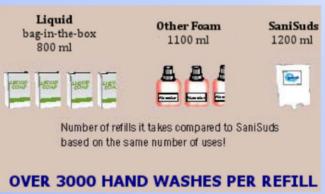

- \* Touchless system reduces cross contamination
- \* Modern design enhances & compliments any facility
- \* Sensor technology provides reliable touchless dispensing
- \* Metered pump dispenses a controlled 0.4 ml per use
- \* Large 1200 ml refill
- \* Easy to see refill window
- \* A new pump with every refill to prevent soap scum & leakage
- \* Everything is recyclable
- \* LED low battery indicator
- \* Battery life 1.5 years or 45,000 cycles
- \* No extra boxes less waste
- \* Vandal resistant locking system

\* Low cost per use

T179
T208
T245
R28
R29
R29

T208

Distributed by www.AmeraProducts.com Phone: (800) 608-6568 Fax: (409) 840-5545

info@ameraproducts.com

Palmer Fixture PO Box 10887 Green Bay, WI 54307